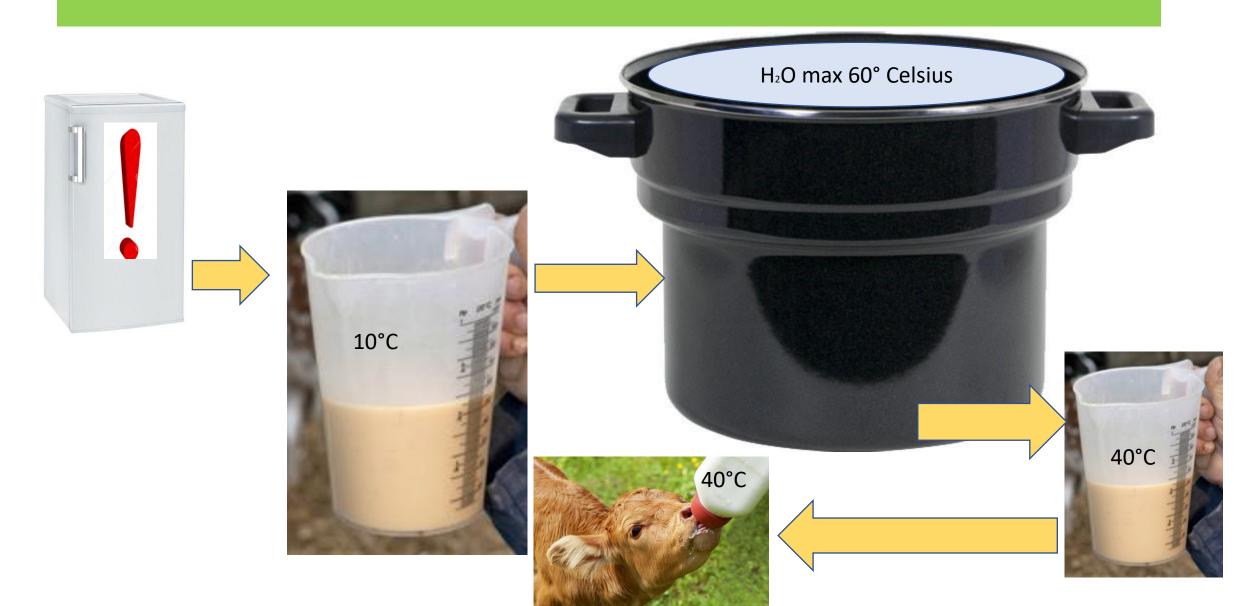

heme 6, topic 64                                    |
|   |                                       | 68      | 6.4   | Disease & health management                                            |
|   |                                       | 69      | 6.5   | Handling of calves after difficult birth                               |
|   | In case one previous title is dropped | 70      | 6.6   | Youngstock rearing info & KPIs                                         |
|   |                                       | 71      |       | Part of Theme 6, topic 70                                              |



https://www2.sprayfo.com/calf-rearing

https://www.cast-animal-health.com/portfolio/colostrum-management-animation/