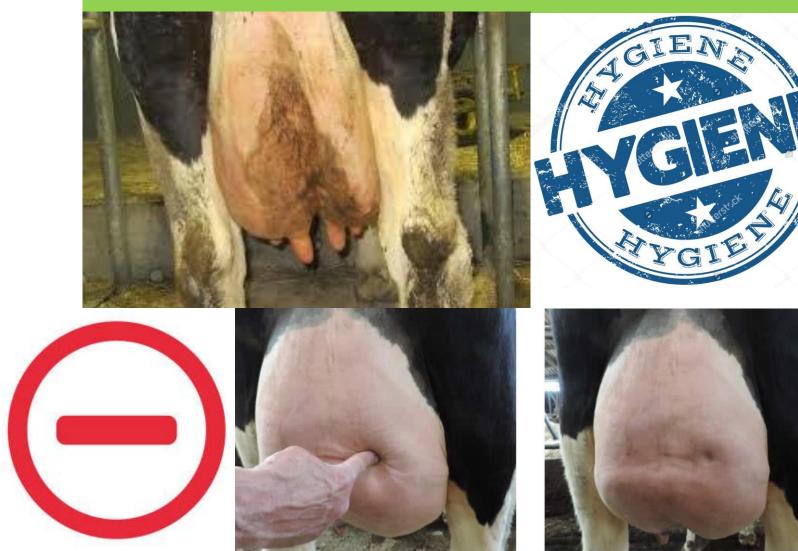

| 67      |       | moved and part of Theme 6, topic 64                                    |
|   |                                       | 68      | 6.4   | Disease & health management                                            |
|   |                                       | 69      | 6.5   | Handling of calves after difficult birth                               |
|   | In case one previous title is dropped | 70      | 6.6   | Youngstock rearing info & KPIs                                         |
|   |                                       | 71      |       | Part of Theme 6, topic 70                                              |



https://www2.sprayfo.com/calf-rearing

https://www.cast-animal-health.com/portfolio/colostrum-management-animation/