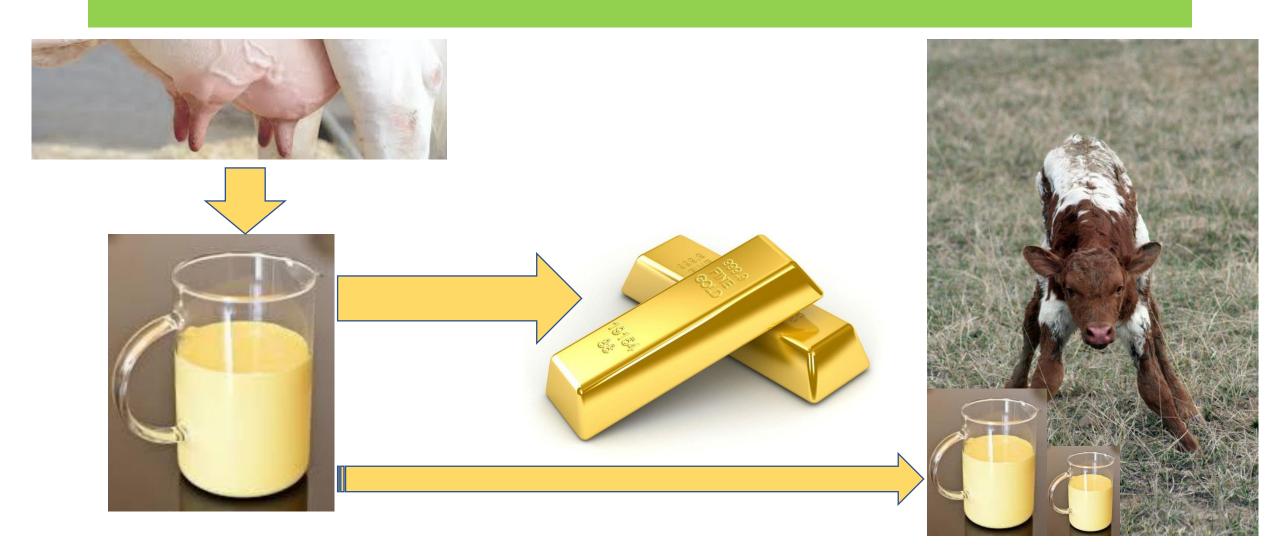

| moved and part of Theme 6, topic 64                                    |
|   |                                       | 68      | 6.4   | Disease & health management                                            |
|   |                                       | 69      | 6.5   | Handling of calves after difficult birth                               |
|   | In case one previous title is dropped | 70      | 6.6   | Youngstock rearing info & KPIs                                         |
|   |                                       | 71      |       | Part of Theme 6, topic 70                                              |



https://www2.sprayfo.com/calf-rearing

https://www.cast-animal-health.com/portfolio/colostrum-management-animation/